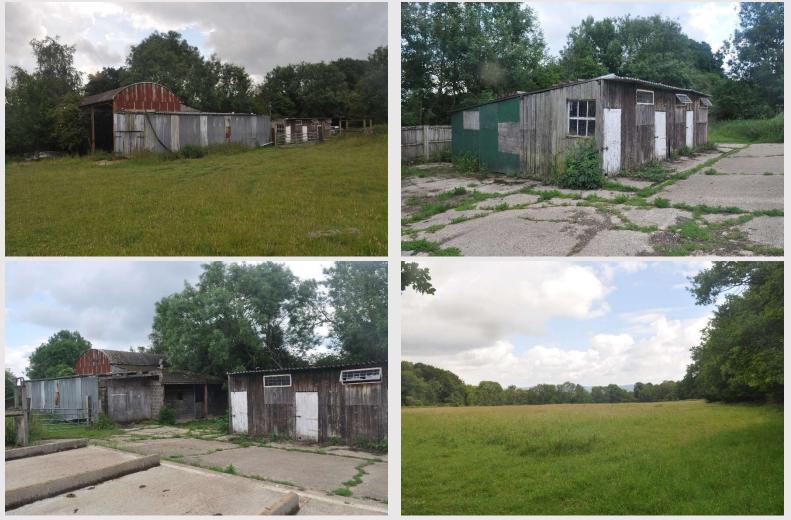

## Land at Round House Farm, Spode Lane, Cowden, Edenbridge, Kent, TN8 7HG · Guide Price of £475,000

The opportunity to acquire 29 acres of pasture land which benefits from 2300 sq. ft of outbuildings including a Dutch Barn, a store and 6 stables.

Dutch Barn: 565 sq.ft · East Block (3 Stables): 572 sq.ft · North Block (3 stables): 894 sq.ft · Store: 276 sq.ft

Viewings strictly by appointment only through the Vendor's Sole Agents ~ Churchill Country & Equestrian ~ 01403 700222