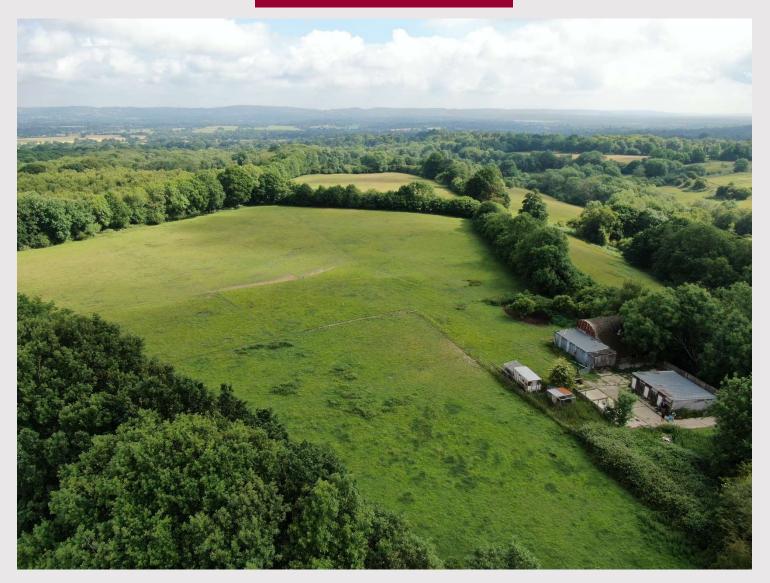

## Land at Round House Farm, Spode Lane, Cowden, Edenbridge, Kent, TN8 7HG · Guide Price of £475,000

The opportunity to acquire 29 acres of pasture land which benefits from 2300 sq. ft of outbuildings including a Dutch Barn, a store and 6 stables.

Situated off bridleway, the land is divided up into 4 paddocks: 3 large ones and one smaller one. Please note a footpath runs through two of the paddocks.

There is a water supply and electricity connected.