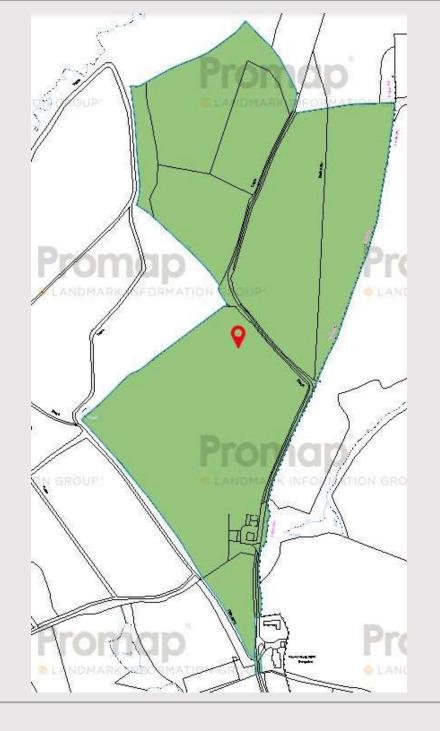

Situated off bridleway, the land is divided up into 4 paddocks: 3 large ones and one smaller one. Please note a footpath runs through two of the paddocks.

There is a water supply and electricity connected.